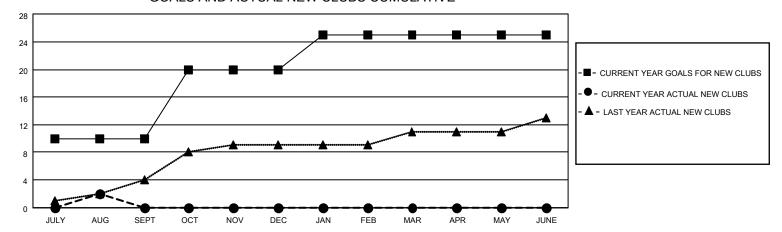

MONTHLY MEMBERSHIP PROGRESS REPORT

LOCATION INDIA District 324 J Results as of: 8/31/2022

| Clubs RESULTS FOR 2022-2023 |    |   |   | Members RESULTS FOR 2022-2023 |     |     |     |
|-----------------------------|----|---|---|-------------------------------|-----|-----|-----|
|                             |    |   |   |                               |     |     |     |
| JULY/AUG/SEPT               | 10 | 2 | 1 | JULY/AUG/SEPT                 | 50  | 277 | 168 |
| OCT/NOV/DEC                 | 10 | 0 | 0 | OCT/NOV/DEC                   | 400 | 0   | 0   |
| JAN/FEB/MAR                 | 5  | 0 | 0 | JAN/FEB/MAR                   | 50  | 0   | 0   |
| APR/MAY/JUNE                | 0  | 0 | 0 | APR/MAY/JUNE                  | 0   | 0   | 0   |

## GOALS AND ACTUAL NEW CLUBS CUMULATIVE



## GOALS AND ACTUAL MEMBERS CUMULATIVE



| DROPPED CLUBS: 1 |     | 57 CLUBS OF 147 ADDED 1 OR<br>MORE NEW MEMBERS | GENDER DISTRIBUTION             |                                  |  |
|------------------|-----|------------------------------------------------|---------------------------------|----------------------------------|--|
|                  |     | INORE NEW MEMBERS                              | MALE<br>FEMALE                  | 3,184 (67.22%)<br>1,552 (32.76%) |  |
| DROPPED MEMBERS  |     |                                                | NON BINARY PREFER NOT TO ANSWER | 0 (0.00%)<br>1 (0.02%)           |  |
| DECEASED         | 3   |                                                | THE EKINOT TO ANOWER            | (0.0270)                         |  |
| CLUB CANCELLED