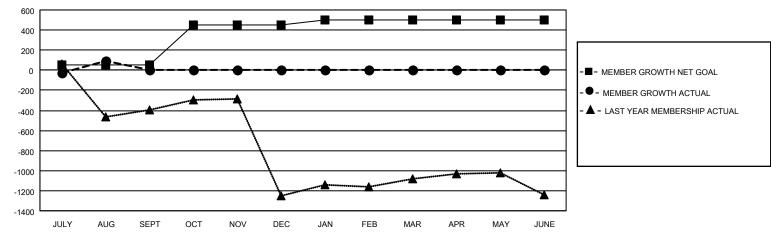

## GOALS AND ACTUAL MEMBERS CUMULATIVE

| DROPPED CLUBS: 1 |     | 57 CLUBS OF 147 ADDED 1 OR<br>MORE NEW MEMBERS | GENDER DISTRIBUTION             |                                  |  |
|------------------|-----|------------------------------------------------|---------------------------------|----------------------------------|--|
|                  |     | INORE NEW MEMBERS                              | MALE<br>FEMALE                  | 3,184 (67.22%)<br>1,552 (32.76%) |  |
| DROPPED MEMBERS  |     |                                                | NON BINARY PREFER NOT TO ANSWER | 0 (0.00%)<br>1 (0.02%)           |  |
| DECEASED         | 3   |                                                | THE EKINOT TO ANOWER            | (0.0270)                         |  |
| CLUB CANCELLED   | 24  | CLICK HERE FOR CUMULATIVE                      | TOTAL FAMILY UNIT MEMBERS       | 3,531                            |  |
| OTHER            | 141 | MEMBERSHIP DATA                                |                                 |                                  |  |
| TOTAL            | 168 |                                                | FAMILY MEMBERS PAYING HAI       | _F DUES 2,185                    |  |